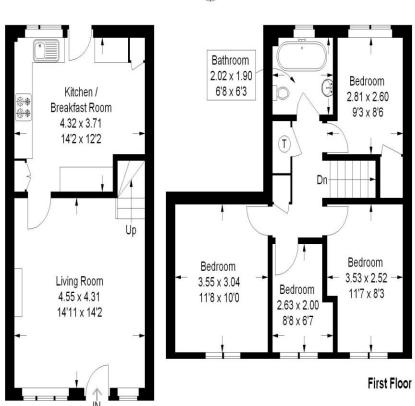

## **KEY FACTS**

The property is Freehold EPC rating - C Council Tax band -C Stamp Duty payable @ full asking price - £3250 Total Approx Floor Area - 80.3 sq m/ 864 sq ft

## Station Road, Portsmouth

Approximate Gross Internal Area 80.3 sq m / 864 sq ft

**Ground Floor** 

Illustration for identification purposes only, measurements are approximate, not to scale. (ID263335)

Southsea Sales & Lettings 7/9 Stanley Street, Southsea PO5 2DS Sales Tel - 023 9281 5221 Lettings Tel - 023 9282 2400 Fax - 023 9273 0554